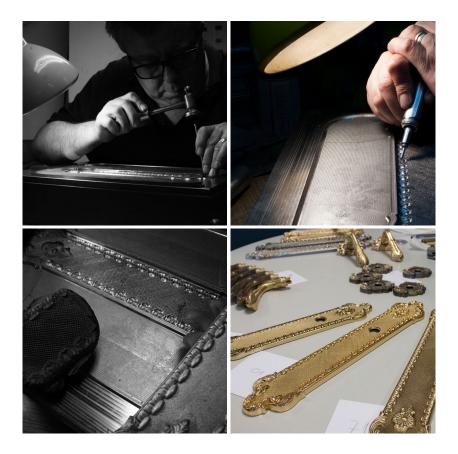

# IT'S SAID THAT TIME

In our case time is much more than that. Details, dedication, exclusivity and the doorway to handcraft. To handmade art. Piece by piece. Since 1952, time has taught us if you treat it unhurriedly, like we do since more than sixty years ago, results are brilliant like gold itself. Gold used by the most exclusive door hardware collection TREASURE by Mestre, made of bronze and Swarovski crystals.

Skills as heritage of a timeless knowledge...

... result in unique artistic bronze fittings.

Details which make the difference between good products and...

... a real treasure.

0R7424.000.30

# BRAND IDENTIT CRYSTAL AS PART OF OUR

Cast in pure bronze, handcraft and embellish with Swarovski crystal and Gold 24K, our designs turn into fine jewelry. Crystal is part of our brand identity, present in most of our luxury products. Mestre is synonymous with glamour, fashion, elegance. The result speaks for itself.