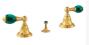

#### Characteristics of the collection

Is a high-end bathroom collection with Malachite precious stone incrustations inspired in the royalty.

An authentic jewel of the nobility modeled to highlight its precious green colour.

Malachite is a handcrafted stone to show up its attractive lighter and darker green tonalities. Its diamond shine combined with Gold 24 karat makes the faucets and bath accessories of this collection, an unique and exclusive jewel for the bathroom.

037819.ML0.00

Shower mixer

**036873.ML0.01** *Towel ring 165mm* 

036875.ML0.01 Robe hook

036877.ML0.01 Toilet paper holder

036880.ML0.01 Wall toothbrush holder

036886.ML0.01 Wall soap dispenser

036878.ML0.01 Soap dish holder