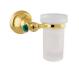

037819.ML0.00

Shower mixer

**036873.ML0.01** *Towel ring 165mm* 

036875.ML0.01 Robe hook

036877.ML0.01 Toilet paper holder

036880.ML0.01 Wall toothbrush holder

036886.ML0.01 Wall soap dispenser

036878.ML0.01 Soap dish holder