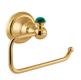

037819.ML0.00

Shower mixer

**036873.ML0.01** *Towel ring 165mm* 

036875.ML0.01 Robe hook

036877.ML0.01 Toilet paper holder

036880.ML0.01 Wall toothbrush holder

036886.ML0.01 Wall soap dispenser

036878.ML0.01 Soap dish holder