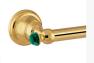

#### THE COLLECTION

036818.ML0.00 Bath shower set

036801.ML0.00 Three holes basin

065521.ML0.00 Three holes bidet set

036845.ML0.00 Handle for shower system

036816.ML0.00 Five holes bath set

036872.ML0.01 Towel rail 600mm

037819.ML0.00

Shower mixer

**036873.ML0.01** *Towel ring 165mm* 

036875.ML0.01 Robe hook

036877.ML0.01 Toilet paper holder

036880.ML0.01 Wall toothbrush holder

036886.ML0.01 Wall soap dispenser

036878.ML0.01 Soap dish holder