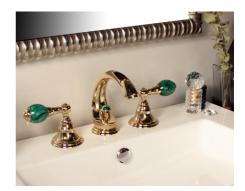

#### Characteristics of the collection

Is a high-end bathroom collection with Malachite precious stone incrustations inspired in the royalty.

An authentic jewel of the nobility modeled to highlight its precious green colour.

Malachite is a handcrafted stone to show up its attractive lighter and darker green tonalities. Its diamond shine combined with Gold 24 karat makes the faucets and bath accessories of this collection, an unique and exclusive jewel for the bathroom.