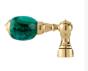

#### Characteristics of the collection

Is a high-end bathroom collection with Malachite precious stone incrustations inspired in the royalty.

An authentic jewel of the nobility modeled to highlight its precious green colour.

Malachite is a handcrafted stone to show up its attractive lighter and darker green tonalities. Its diamond shine combined with Gold 24 karat makes the faucets and bath accessories of this collection, an unique and exclusive jewel for the bathroom.

#### FINISHED AND STONE CHARACTERISTICS

00/01 Gold 24K

Malachite Stone

PRECIOUS

www.broncesmestre.com