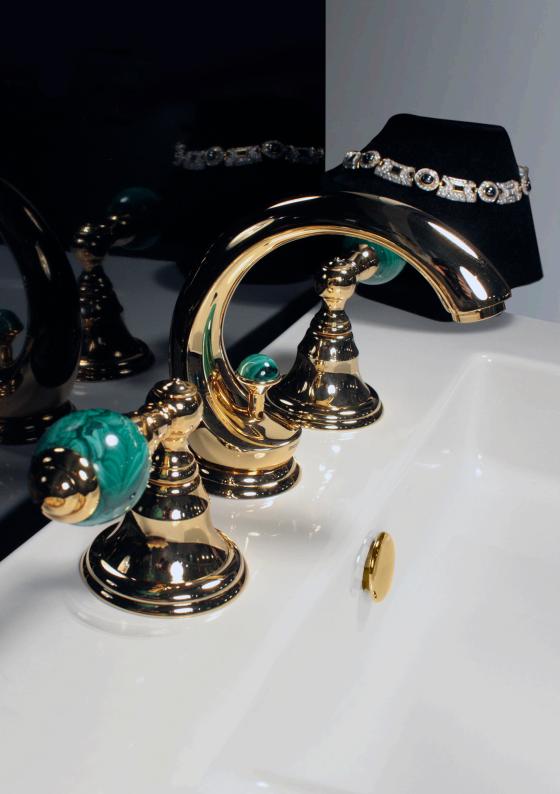

#### Characteristics of the collection

Is a high-end bathroom collection with Malachite precious stone incrustations inspired in the royalty.

An authentic jewel of the nobility modeled to highlight its precious green colour.

Malachite is a handcrafted stone to show up its attractive lighter and darker green tonalities. Its diamond shine combined with Gold 24 karat makes the faucets and bath accessories of this collection, an unique and exclusive jewel for the bathroom.