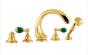

#### Characteristics of the collection

Is a high-end bathroom collection with Malachite precious stone incrustations inspired in the royalty.

An authentic jewel of the nobility modeled to highlight its precious green colour.

Malachite is a handcrafted stone to show up its attractive lighter and darker green tonalities. Its diamond shine combined with Gold 24 karat makes the faucets and bath accessories of this collection, an unique and exclusive jewel for the bathroom.

#### THE COLLECTION

036818.ML0.00 Bath shower set

036801.ML0.00 Three holes basin

065521.ML0.00 Three holes bidet set

036845.ML0.00 Handle for shower system

036816.ML0.00 Five holes bath set

036872.ML0.01 Towel rail 600mm