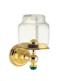

037819.ML0.00

Shower mixer

**036873.ML0.01** *Towel ring 165mm* 

036875.ML0.01 Robe hook

036877.ML0.01 Toilet paper holder

036880.ML0.01 Wall toothbrush holder

036886.ML0.01 Wall soap dispenser

036878.ML0.01 Soap dish holder

036882.ML0.01 Tooth brush & tumbler holder

036884.ML0.01 Toilet brush holder

C,

036885.ML0.01 Spare toilet paper holder