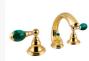

#### Characteristics of the collection

Is a high-end bathroom collection with Malachite precious stone incrustations inspired in the royalty.

An authentic jewel of the nobility modeled to highlight its precious green colour.

Malachite is a handcrafted stone to show up its attractive lighter and darker green tonalities. Its diamond shine combined with Gold 24 karat makes the faucets and bath accessories of this collection, an unique and exclusive jewel for the bathroom.

#### THE COLLECTION

036818.ML0.00 Bath shower set

036801.ML0.00 Three holes basin

065521.ML0.00 Three holes bidet set

036845.ML0.00 Handle for shower system

036816.ML0.00 Five holes bath set

036872.ML0.01 Towel rail 600mm