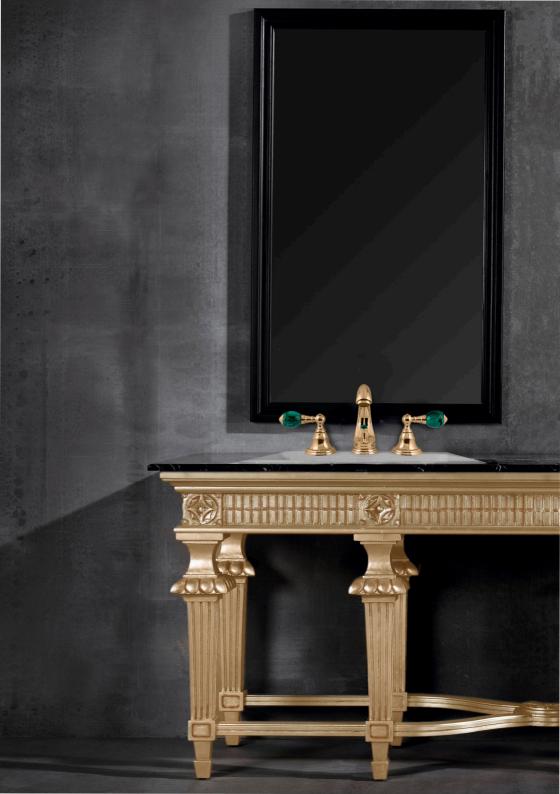

#### Characteristics of the collection

Is a high-end bathroom collection with Malachite precious stone incrustations inspired in the royalty.

An authentic jewel of the nobility modeled to highlight its precious green colour.

Malachite is a handcrafted stone to show up its attractive lighter and darker green tonalities. Its diamond shine combined with Gold 24 karat makes the faucets and bath accessories of this collection, an unique and exclusive jewel for the bathroom.