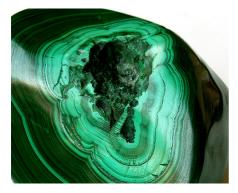

Malachite is a handcrafted stone to show up its attractive lighter and darker green tonalities. Its diamond shine combined with Gold 24 karat makes the faucets and bath accessories of this collection, an unique and exclusive jewel for the bathroom.

#### FINISHED AND STONE CHARACTERISTICS

00/01 Gold 24K

Malachite Stone

PRECIOUS

www.broncesmestre.com